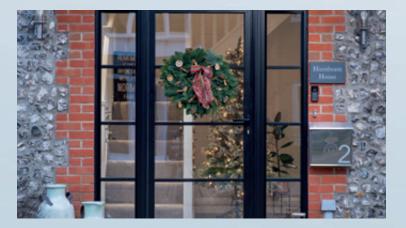

## Accentuate your architecture...

There are a number of stylish accessories that you can add to the Origin Residential Door including letterboxes, knockers and spyholes, to ensure all practical requirements are met. The spyholes can be integrated in the knockers, or can be specified as standalone options.

# Inspired by colour...

No matter how subtle or flamboyant your taste may be, Origin can manufacture the Origin Residential Door in a colour to suit. With over 150 different colours to choose from, plus the added option of being able to choose a different colour for the frame, sash or panel, it means you have the freedom to be as imaginative as you want.